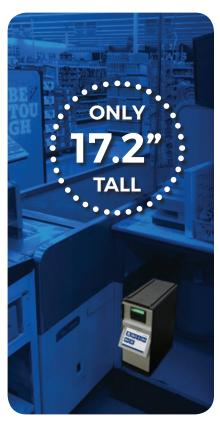

#### Small Footprint

The SDS-35 is one of the smallest solutions on the market, allowing it to be installed directly at the point of sale for instant access. Less than 20" tall and weighing only 48 lbs, the SDS-35 can be mounted directly under your counter top or directly to the floor.

Installed directly at the point of sale