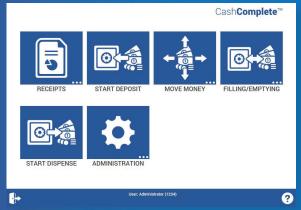

### Easy-to-Use Operator Interface

The SDS-35 includes the industry leading CashComplete<sup>™</sup> On-Device cash management operating system.

- Highly intuitive user interface used across the complete CashComplete<sup>™</sup> portfolio
- Minimal training required
- Optimized for transaction speed
- Consolidated cash overview, reporting and machine monitoring by connecting to the cloud based Cash Complete Connect™ management platform