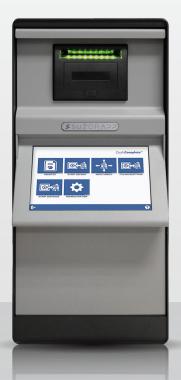

### Transform Your Cash Handling

The CashComplete<sup>™</sup> SDS-35 Smart Deposit Solution improves accuracy, cash visibility and shrinkage protection for a complete transformation of your cash management. Monitor your cash levels, validate bills to prevent acceptance of counterfeits, and simplify the verification process to securely store notes protecting you and your employees. The SDS-35 is the ideal solution for businesses where cash volume, security and handling takes up a significant amount of staff and time.

### Easy-to-Use Operator Interface

The SDS-35 includes the industry leading CashComplete<sup>™</sup> On-Device cash management operating system.

- Highly intuitive user interface used across the complete CashComplete<sup>™</sup> portfolio
- Minimal training required
- Optimized for transaction speed
- Consolidated cash overview, reporting and machine monitoring by connecting to the cloud based Cash Complete Connect™ management platform

#### Specifications

| Deposit              | MFL 4-way read self-centering                                       |
|----------------------|---------------------------------------------------------------------|
| Deposit Speed        | 3 seconds per note                                                  |
| Storage Capacity     | 1,000 notes                                                         |
| Size (W x D x H)     | 8.2" x 11.8" x 17.2"<br>(210 mm x 300 mm x 437 mm)                  |
| Net Weight           | 48 lbs. (21.8 kg)                                                   |
| Power Supply         | 120 VAC 60Hz / 240 VAC 50Hz                                         |
| Regulatory           | UL, CE, and FCC                                                     |
| Optional Accessories | Additional Cassettes, Printer,<br>Printer Paper, and Cleaning Cards |